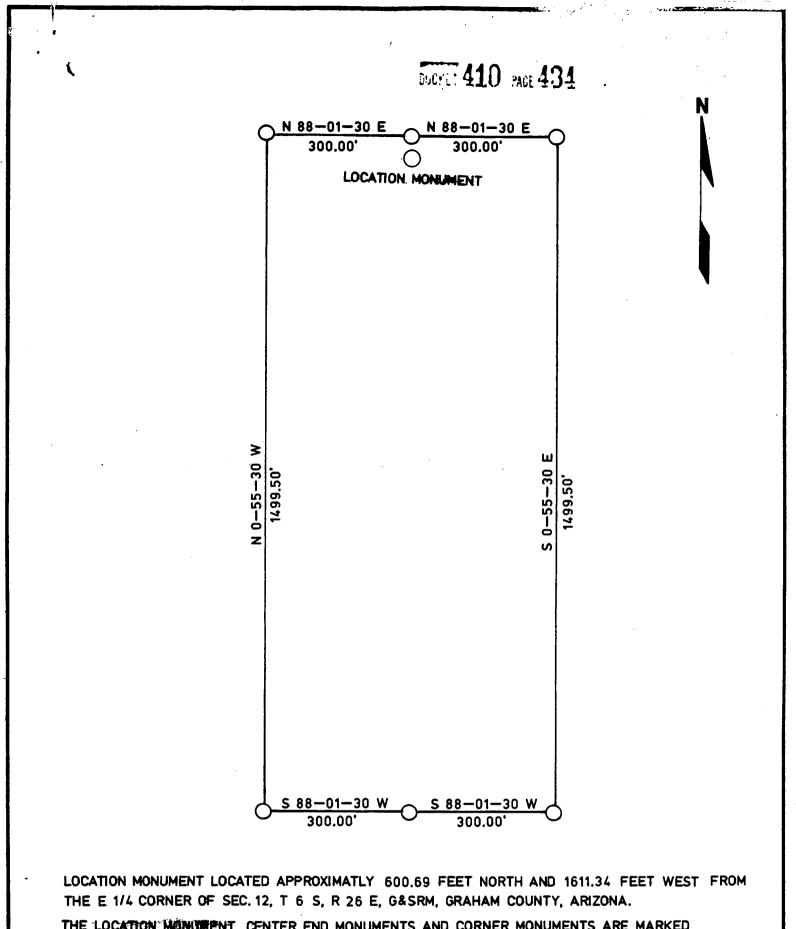

arlier amended location notice(s), if any, are recorded in the Official Records of Graham County, Arizona, and are filed with the Bureau of Land Management Department of Interior, as follows:

Name ofRecordedBLM SerialClaimDateDocPageNumberConsolidated Metals No. 82/3/194031585AMC 67623

This amended location is made for the purposes of adjusting the boundaries of said claim and correcting any defects which may exist in the original-location or the record thereof, hereby waiving no rights acquired under and by virtue of said original location.

Amended, dated and posed on the ground this <u>877</u> day of August, 1988. Time: <u>10:09AM</u>.

PHELPS DODGE CORPORATION Owner

RECEIVED B.L.M. AZ STATE OFFICE

> OCT 1 3 1988 7:45 A.M. PHOENIX, ARIZONA

ENTERED IN COMPUTER

DOCKET 410 PAGE 433



THE LOCATION MONUMENT, CENTER END MONUMENTS AND CORNER MONUMENTS ARE MARKED 2"X2"X5' WOODEN POSTS.

| TITLE CONSOLIDATED METALS NO. 8A | PHELPS DODGE CORPORATION   | Drawn by   |
|----------------------------------|----------------------------|------------|
| LODE CLAIM -                     | ENGINEERING AND GEOLOGICAL | Scale NONE |
| AMENDED NOTICE OF LOCATION       | SERVICES                   | NONE       |
|                                  | MORENCI BRANCH Date        | NO.        |

RECEIVED B.L.M. AZ STATE OFFICE OCT 1 3 1988

7:45 A.M. Phoenix, Arizona

OCT

10 00 AM .79

PHOENIX, ARIZONA

B.L.M. AZ STATE OFFICE

#### SUPPLEMENTAL INFORMATION FORM

(B.L.M. ORGANIC ACT)

The name of this claim is <u>Consolidated Metals No. 8</u>, which is recorded in <u>Book 31</u>, <u>Mines</u>