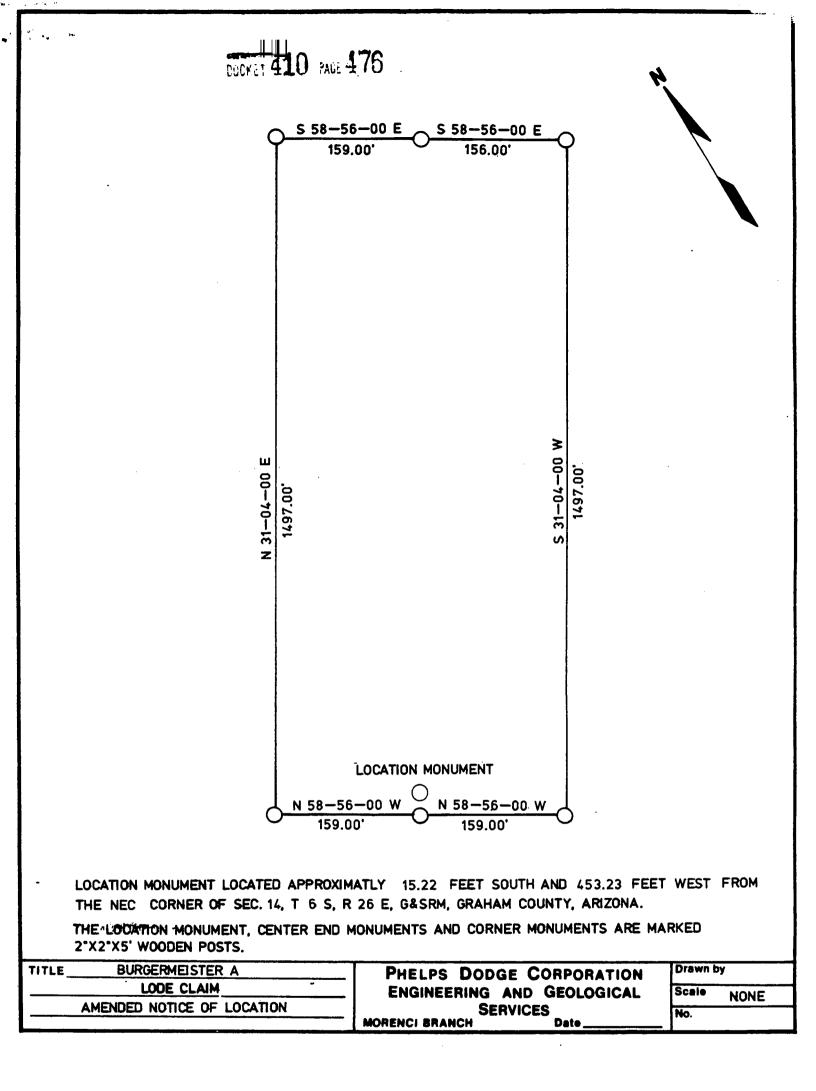

-----|------------|-----------|
| <u>Claim</u>  | <u>Laim</u> <u>Date</u> <u>Doc</u> Page |            | Number    |
| Burgermeister | 2/13/1957 4                             | 5 7        | AMC 67597 |
| Burgermeister | 5/23/1962 8                             | 3 135      | AMC 67597 |

This amended location is made for the purposes of adjusting the boundaries of said claim and correcting any defects which may exist in the original location or the record thereof, hereby waiving no rights acquired under and by virtue of said original location.

Amended, dated and posed on the ground this <u>976</u> day of August, 1988. Time: <u>Z:/9 PM</u>.

RECEIVED B.L.M. AZ STATE OFFICE

OCT 1 3 1988 7:45, A.M. Phoenix, Arizona

PHELPS DODGE CORPORATION Owner The

CERED IN COMPUTER

DOCKET 410 PAGE 475



RECEIVED B.L.M. AZ STATE OFFICE

> OCT 1 3 1988 7:45 A.M. Phoenix, Arizona

#### SUPPLEMENTAL INFORMATION FORM

(B.L.M. ORGANIC ACT)

The name of this claim is <u>Burgermeister</u>, which is recorded in <u>Docket 45</u> at page <u>7</u> in the office of the Recorder of <u>Graham</u> County, Arizona.

 The latest amendment of the aforesaid claim is the \_\_\_\_\_\_

 Burgermeister
 claim and recorded in \_\_\_\_\_\_

 Docket 83
 at page 135

The current owner is KENNECOTT COPPER CORPORATION, % MINE ENGINEERING DEPARTMENT, whose address is Hayden, Arizona 85235.

| This is a _    | Lode                                   | claim which was |
|----------------|----------------------------------------|-----------------|
| located on     | February 12                            | in the year