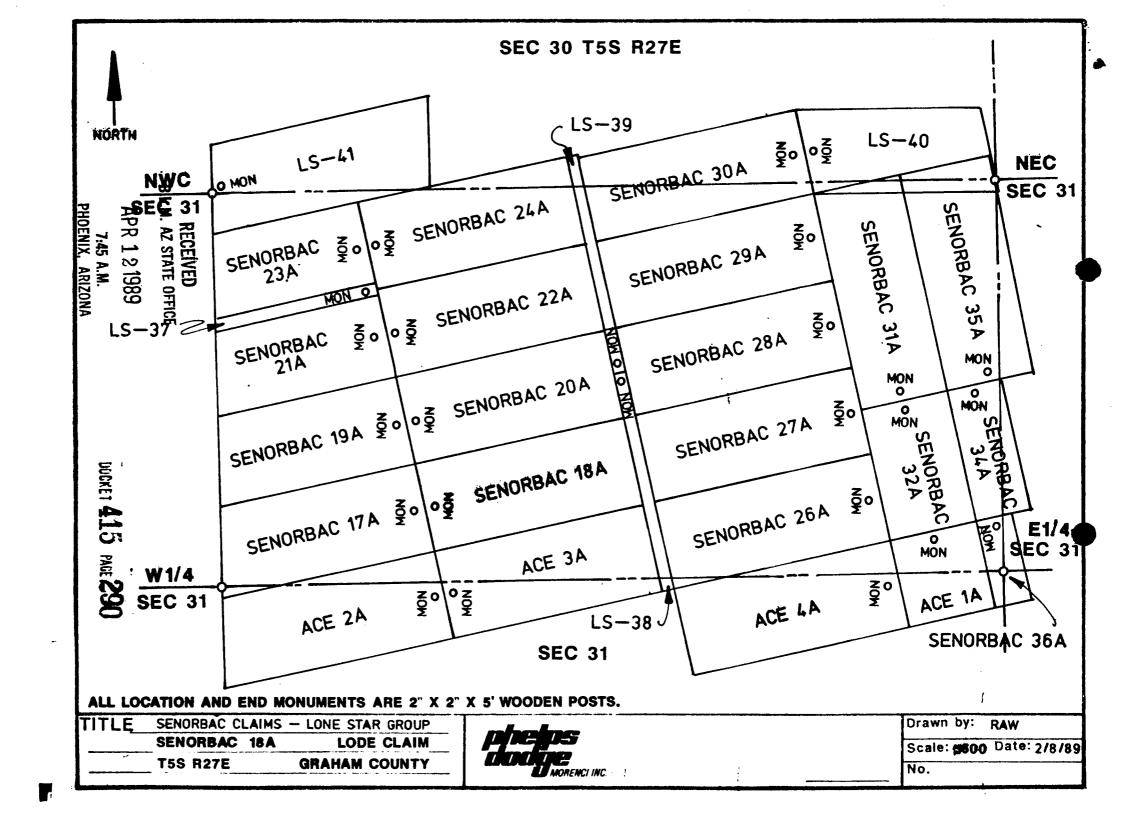

of      | Re       | ecorded | and the second | BLM Serial | ¢ |
|--------------|----------|---------|----------------|------------|---|
| Claim        | Date     | Doc     | Page           | Number     |   |
| Senorbac #18 | 2/2/1957 | 44      | 427            | AMC 67545  |   |

This amended location is made for the purposes of adjusting the boundaries of said claim and correcting any defects which may exist in the original location or the record thereof, hereby waiving no rights acquired under and by virtue of said original location.

Amended, dated and posted on the ground this <u>214</u> day of <u>Edroary</u>, 1989. Time: <u>12:05pm</u>.

PHELPS DODGE CORPORATION Owner

ENTERED IN COMPUTER

RECEIVED B.L.M. AZ STATE OFFICE

APR 1 2 1989

7:45 A.M. PHOENIX, ARIZONA DOCKET 415 PAGE 289



#### SUPPLEMENTAL INFORMATION FORM

(B.L.M. ORGANIC ACT)

| The | e name | of  | this | claim    | is _        | SENORI   | BAC # 18 | }  |       | _, which |
|-----|--------|-----|------|----------|-------------|----------|----------|----|-------|----------|
| is  | record | leđ | in _ | Dock     | <u>et 4</u> | <u>4</u> |          |    | _ at  | page     |
|     |        |     |      | 427      |             | in the   | office   | of | the H | Recorder |
| of  | GRA    | HAM | I    | <u> </u> | 'ount       | y, Ariz  | ona.     |    |       |          |

The latest amendment of the aforesaid claim is the \_\_\_\_\_\_ \_\_\_\_\_ claim and recorded in \_\_\_\_\_\_ \_\_\_\_\_ at page \_\_\_\_\_.

The current owner is KENNECOTT COPPER CORPORATION, % MINE ENGINEERING DEPARTMENT, whose addr