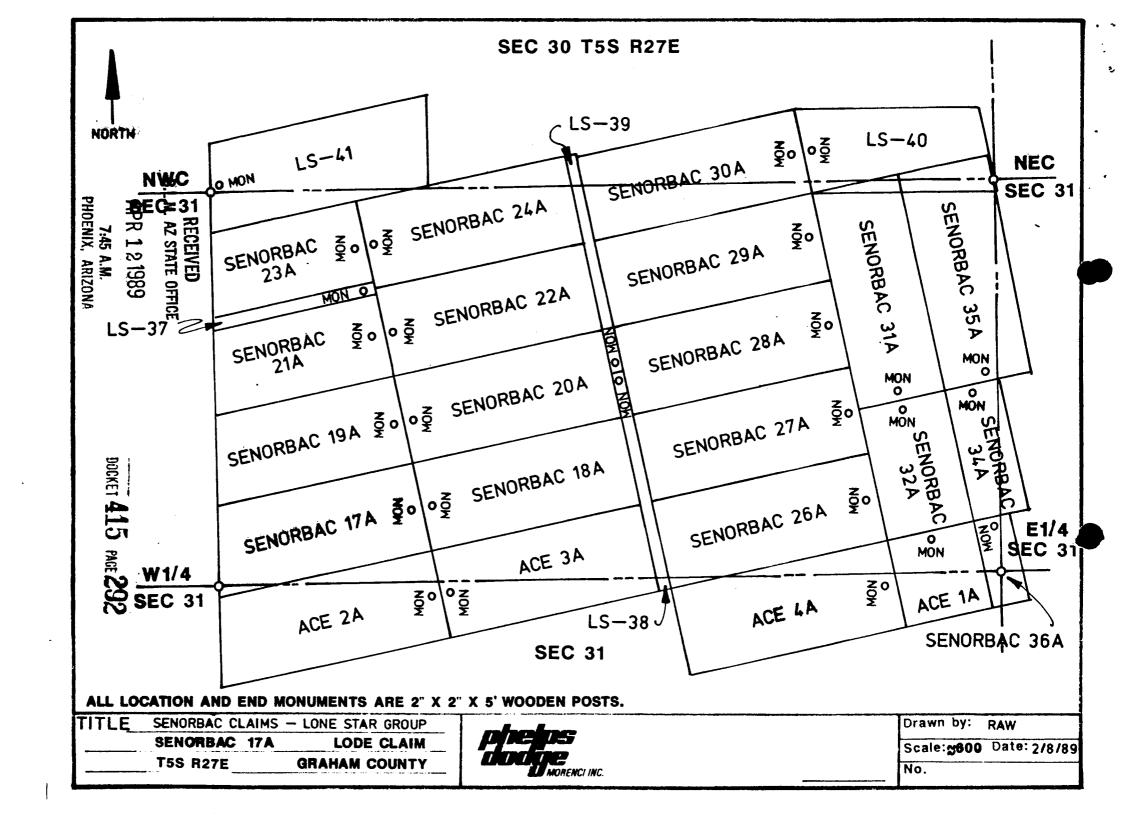

| Re       | corded | F |      | BLM Serial |
|--------------|----------|--------|---|------|------------|
| <u>Claim</u> | Date     | Doc    | • | Page | Number     |
| Senorbac #17 | 2/2/1957 | 44     |   | 426  | AMC 67544  |

This amended location is made for the purposes of adjusting the boundaries of said claim and correcting any defects which may exist in the original location or the record thereof, hereby waiving no rights acquired under and by virtue of said original location.

Amended, dated and posted on the ground this <u>21sd</u> day of <u>February</u>, 1989. Time: <u>12:05pm</u>.

PHELPS DODGE CORPORATION Owner

Pawlowly Muchael R Bv Agent Witness

RECEIVED B.L.M. AZ STATE OFFICE

APR 1 2 1989

7:45 A.M. PHOENIX, ARIZONA -----

ENTERED IN COMPUTER

DOCKET 415 PAGE 291



B.L.M.

Z STATE OFFICE

S

10 oo AM 779

PHOENIX. ARIZONA

#### SUPPLEMENTAL INFORMATION FORM

(B.L.M. ORGANIC ACT)

The name of this claim is <u>SENORBAC # 17</u>, which is recorded in <u>Docket 44</u> at page <u>426</u> in the office of the Recorder of <u>GRAHAM</u> County, Arizona.

The latest amendment of the aforesaid claim is the \_\_\_\_\_\_ \_\_\_\_\_ claim and recorded in \_\_\_\_\_\_ \_\_\_\_\_\_ at page \_\_\_\_\_\_.

The current owner is KENNECOTT COPPER CORPORATION, % MINE ENGINEERING DEPARTMENT, whose address is Hayden, Arizona 85235.

| This is | a  | LODE    |    | claim | which was  |
|---------|----|---------|----|-------|------------|
| located | on | JANUARY | 30 | i:    | n the year |
| of      |    | 1957    | •  |       |            |

| This c | laim | is  | situ