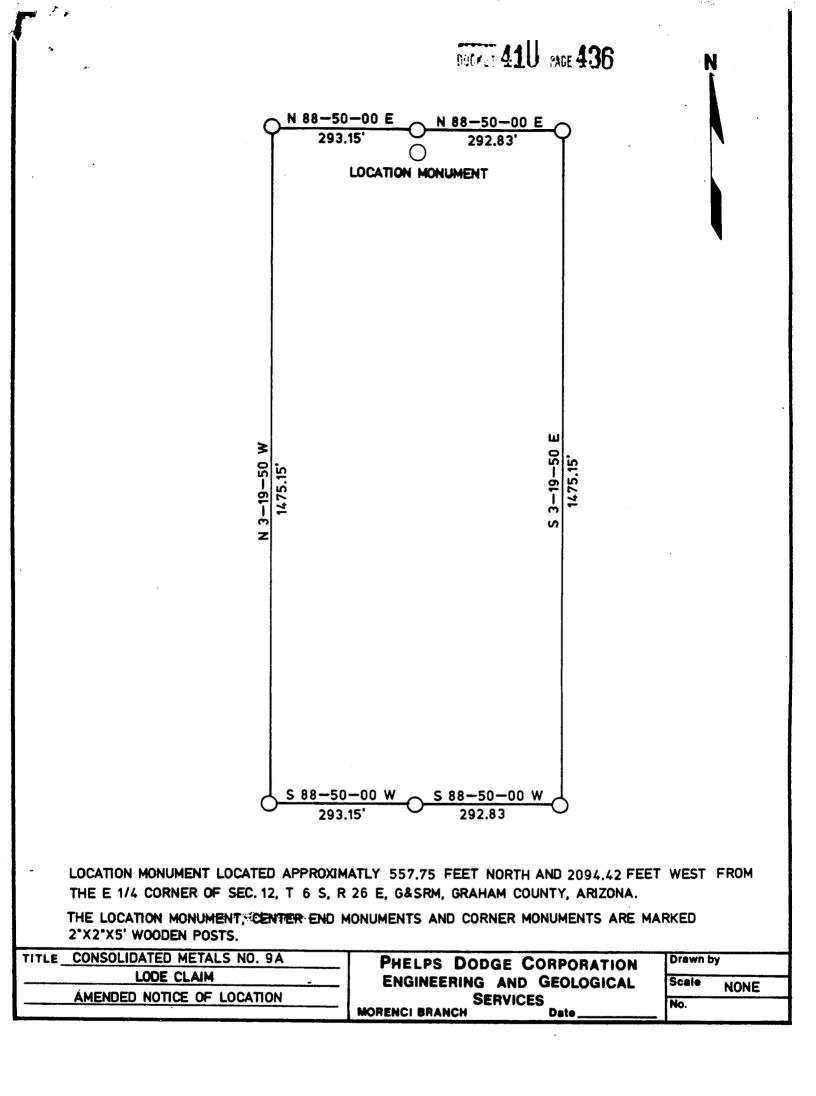

Name of      |        |     |   | Recor    | rded |      | BLM Serial |
|--------------|--------|-----|---|----------|------|------|------------|
| Claim        |        |     |   | Date     | Doc  | Page | Number     |
| Consolidated | Metals | No. | 9 | 2/3/1940 | 31   | 586  | AMC 67624  |

This amended location is made for the purposes of adjusting the boundaries of said claim and correcting any defects which may exist in the original location or the record thereof, hereby waiving no rights acquired under and by virtue of said original location.

Amended, dated and posed on the ground this 8Th day of August, 1988. Time: //: 47 AM

PHELPS DODGE CORPORATION Owner

Witness

RECEIVED B.L.M. AZ STATE OFFICE

OCT 1 3 1988

7:45 A.M. PHOENIX, ARIZONA DOCKET 410 PAGE 435 ENTERED IN COMPUTER



RECEIVED B.L.M. AZ STATE OFFICE OCT 1 3 1988 7:45 A.M. PHOENIX, ARIZONA

B.L.M. AZ STATE OFFICE OCT 3 10 00 AM "79 PHOENIX, ARIZONA

#### SUPPLEMENTAL INFORMATION FORM

(B.L.M. ORGANIC ACT)

| of          |      | Count      | y, Arizo | ona.    |      |       |          |
|-------------|------|------------|----------|---------|------|-------|----------|
| 586         |      |            | in the   | office  | of   | the 1 | Recorder |
| is recorded | in   | Book 31,   | Mines    |         | 1    | _ at  | page     |
| The name of | this | claim is C | onsolid  | ated Me | tals | No.   | 9, which |

The latest amendment of the aforesaid claim is the \_\_\_\_\_\_ claim and recorded in \_\_\_\_\_\_\_ at page \_\_\_\_\_\_.

| This is a  | LODE       | claim which was |
|------------|-------