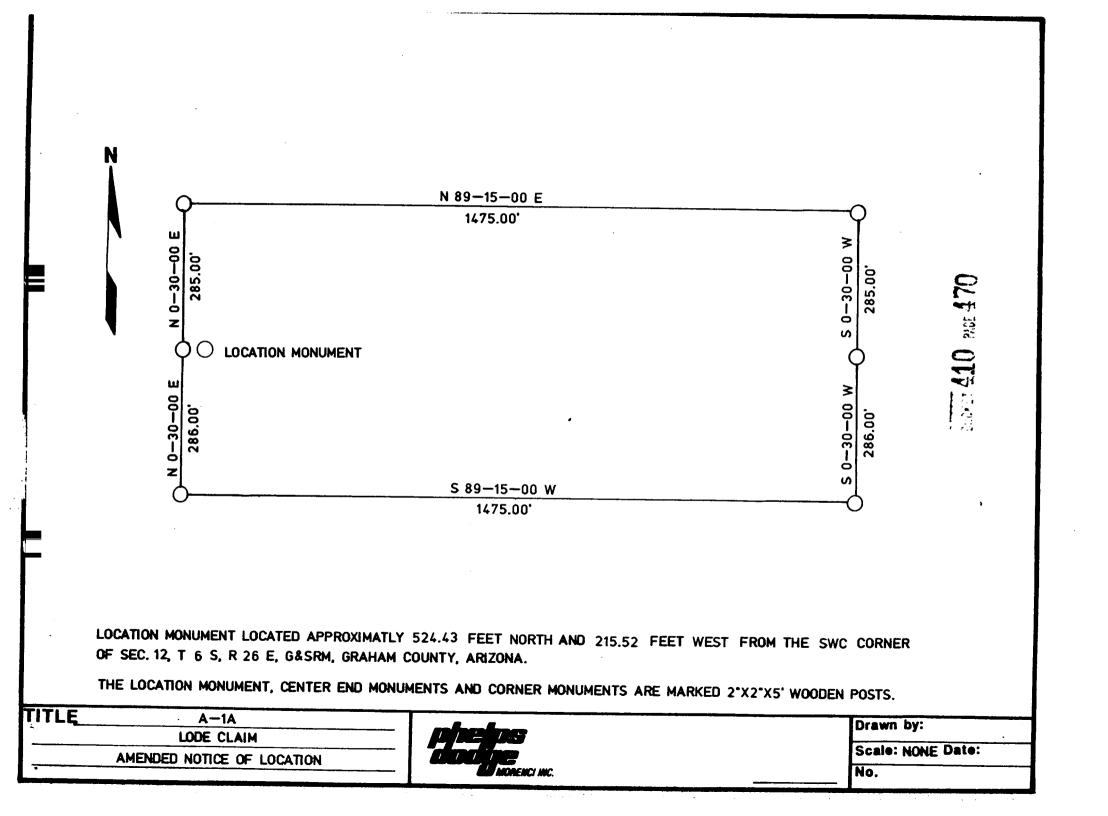

or, as follows:

| Name of      | Recorded  |        | BLM Serial |
|--------------|-----------|--------|------------|
| <u>Claim</u> | Date Do   | c Page | Number     |
| A-1          | 6/28/1956 |        | AMC 67596  |
| A-1          | 5/23/1962 | 83 132 | AMC 67596  |

This amended location is made for the purposes of adjusting the boundaries of said claim and correcting any defects which may exist in the original location or the record thereof, hereby waiving no rights acquired under and by virtue of said original location.

Amended, dated and posed on the ground this <u>974</u> day of August, 1988. Time: <u>1:09 PM</u>.

PHELPS DODGE CORPORATION Owner

By Agen Witness

RECEIVED B.L.M. AZ STATE OFFICE

> OCT 1 3 1988 7:45 A.M. PHOENIX, ARIZONA

DOCKET 410 PAGE 469

NTERED IN COMPUTER



RECEIVED B.L.M. AZ STATE OFFICE OCT 1 3 1988 7.45 A.M. PHOENIX, ARIZONA

### SUPPLEMENTAL INFORMATION FORM

(B.L.M. ORGANIC ACT)

| The name of this cl | aim is <u>A-1</u> | , which         |
|---------------------|-------------------|-----------------|
| is recorded in      | Docket 41         | at page         |
| 242                 | in the office     | of the Recorder |
| of Graham           | County, Arizona.  |                 |

The latest amendment of the aforesaid claim is the

A-1 claim and recorded in

Docket 83

\_\_\_\_\_ at page <u>132</u>

The current owner is KENNECOTT COPPER CORPORATION, % MINE ENGINEERING DEPARTMENT, whose address is Hayden, Arizona 85235.

| This is a  | Lode     | claim which was |
|------------|----------|-----------------|
| located on | April 10 |