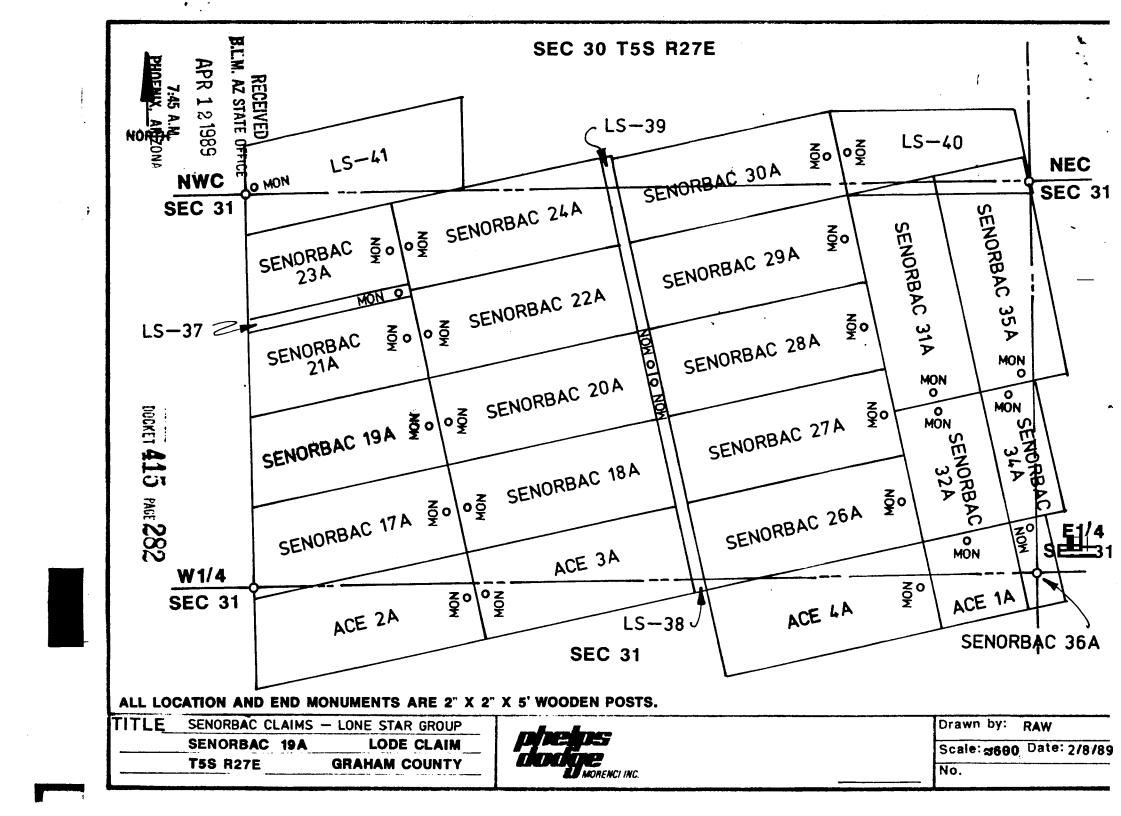

ment of Interior, as follows:

| Name of      | Re       | corded | BLM Serial |           |  |
|--------------|----------|--------|------------|-----------|--|
| <u>Claim</u> | Date     | Doc    | Page       | Number    |  |
| Senorbac #19 | 2/2/1957 | 44     | 428        | AMC 67546 |  |

This amended location is made for the purposes of adjusting the boundaries of said claim and correcting any defects may exist in the original location or the record thereof, hereby waiving no rights acquired under and by virtue of said original which location.

Amended, dated and posted on the ground this \_21 day of February \_\_\_, 1989. Time: 12:15 pm

PHELPS DODGE CORPORATION Owner By

RECEIVED B.L.M. AZ STATE OFFICE

> APR 1 2 1989 7:45 A.M. PHOENIX, ARIZONA

DUCKET 415 PAGE 281

ENEU IN COMPUTER



B.L.M. AZ STATE OFFICE

PHOENIX, ARIZONA

#### SUPPLEMENTAL INFORMATION FORM

#### (B.L.M. ORGANIC ACT)

The name of this claim is <u>SENORBAC # 19</u>, which is recorded in <u>Docket 44</u> at page <u>428</u> in the office of the Recorder of <u>GRAHAM</u> County, Arizona.

The latest amendment of the aforesaid claim is the \_\_\_\_\_\_\_ claim and recorded in \_\_\_\_\_\_\_ at page \_\_\_\_\_\_.

The current owner is KENNECOTT COPPER CORPORATION, % MINE ENGINEERING DEPARTMENT, whose address is Hayden, Arizona 85235.

| This is a  | LODE       | claim which was |
|------------|------------|-----------------|
| located on | JANUARY 30 | in the year     |
| of         | 1957 .     |                 |

 This claim is situated in
 NE¼ & NW¼

 of Section (s)
 36 & 31
 , Township
 55

 Range