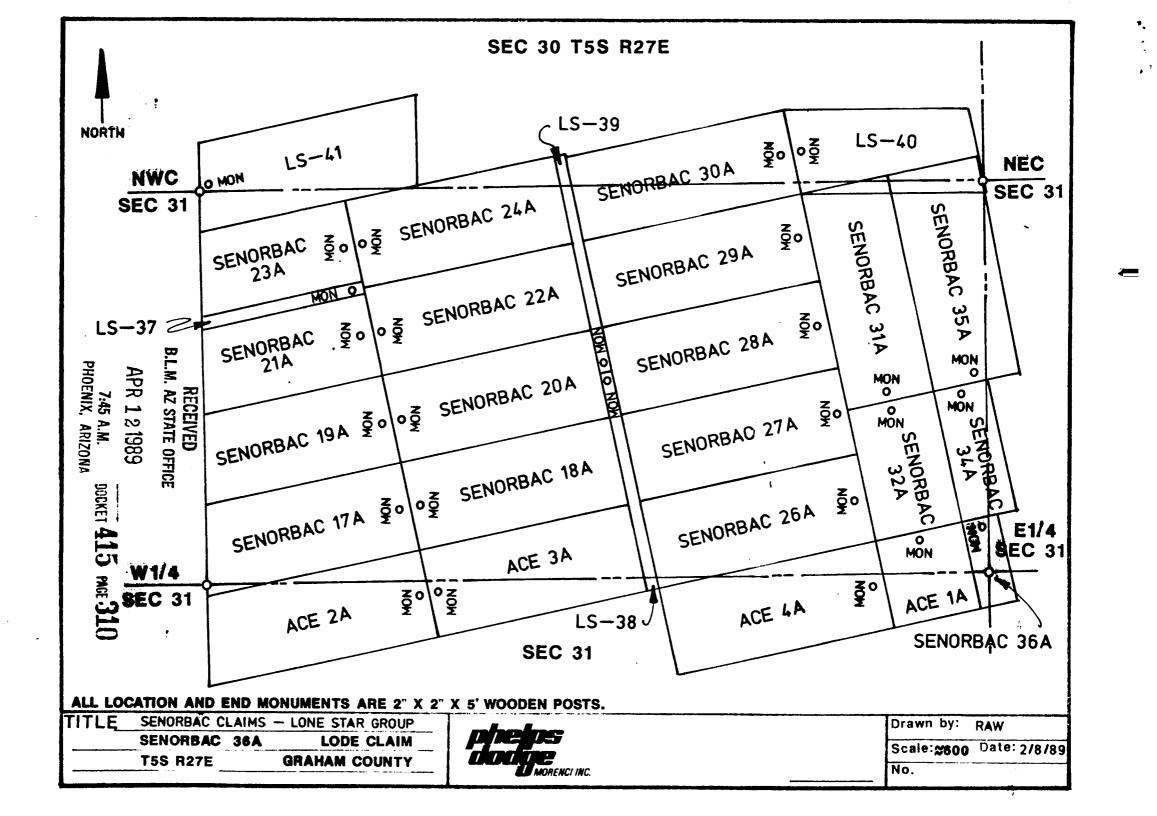

| This claim | is situ | lated in          | $SW^{\underline{1}}_{\underline{1}}$ |              |
|------------|---------|-------------------|--------------------------------------|--------------|
| of Section | (s)     | 24                | , Township                           | <u>3S</u> _, |
| Range      | 13E     | . G. & S. R. B. 8 | & M.                                 |              |

The length of this claim is 1500 feet and I claim 20 feet in a northerly direction and 1480 feet in a southerly direction from the center of the discovery shaft, at which this notice is posted, lengthwise of the claim together with \_\_\_\_\_\_ feet in width of the surface grounds, on each side of the center of said claim. The general course of the lode deposit and premises is from the .....north..... to the south

The claim is situated and located in the ..... Mineral Creek Mining District, in and 600 feet east of the section corner common to Sections 23, 24, 25 and 26, T3S, R13E, G. & S. R. B. & M.

The surface boundaries of the claim are marked upon the ground as follows: Beginning at a wooden post > at a point in a \_\_\_\_\_\_ northerly \_\_\_\_\_\_ direction \_\_\_\_\_\_ 20 \_\_\_\_\_feet from the discovery shaft (at which this notice is posted), being in the center of the north end line of said claim; thence.....east, 300 .....feet to a ....wooden post \_\_\_\_\_, being the\_\_\_\_\_\_northeast\_\_\_\_\_\_corner of said claim; thence south, 1500 feet to a wooden post being at the 300 .....feet to a wooden post \_\_\_\_\_\_at the center of the \_\_\_\_\_\_\_south \_\_\_\_\_end of this claim; thence west, 300 feet to a wooden post ....., being at the 1500 .....feet to a wooden post \_\_\_\_\_at the \_\_\_\_\_ northwest corner of said claim; thence....east, 300 feet to the place of beginning.