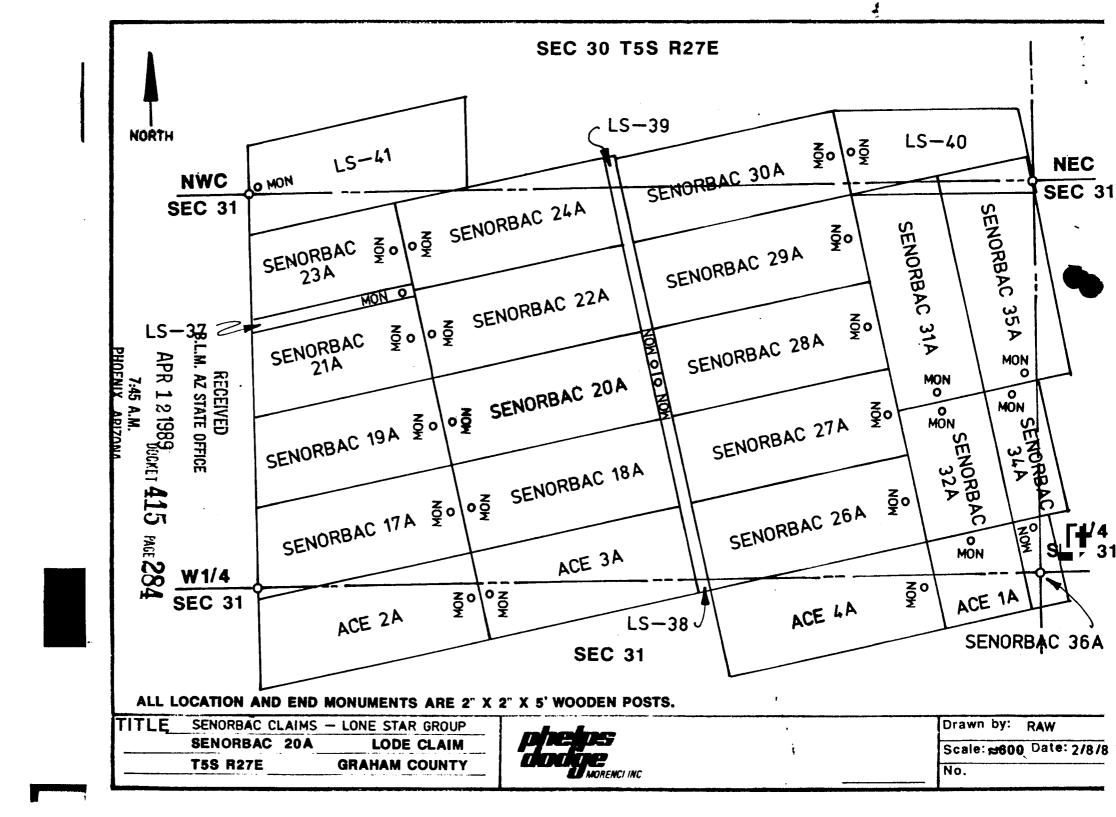

ureau of Land Management Department of Interior, as follows:

| Name of      | Re       | ecorded |      | BLM Serial |
|--------------|----------|---------|------|------------|
| <u>Claim</u> | Date     | Doc     | Page | Number     |
| Senorbac #20 | 2/2/1957 | 44      | 429  | AMC 67547  |

This amended location is made for the purposes of adjusting the boundaries of said claim and correcting any defects which may exist in the original location or the record thereof, hereby which waiving no rights acquired under and by virtue of said original location.

Amended, dated and posted on the ground this 2194 day of 7, 1989. Time: 12:17pm Februar

PHELPS DODGE CORPORATION Owner Parbal 16 By Agent

ENTERED IN CUMPULER

RECEIVED B.L.M. AZ STATE OFFICE

> APR 1 2 1989 7:45 A.M. PHOENIX, ARIZONA



B.L.H.A

RECEIVED OFFICE

UCT

PHOENIX, ARIZONA

#### SUPPLEMENTAL INFORMATION FORM

#### (B.L.M. ORGANIC ACT)

| The  | name of  | this        | claim is | SENORBAC # 20    | , which      |
|------|----------|-------------|----------|------------------|--------------|
| is : | recorded | in _        | Docket   | <u>44</u>        | at page      |
|      | ···      | <del></del> | 429      | in the office of | the Recorder |
| of_  | GRAHAM   |             | Cour     | nty, Arizona.    |              |

The latest amendment of the aforesaid claim is the \_\_\_\_\_\_ \_\_\_\_\_ claim and recorded in \_\_\_\_\_\_ \_\_\_\_\_ at page \_\_\_\_\_.

The current owner is KENNECOTT COPPER CORPORATION, % MINE ENGINEERING DEPARTMENT, whose address is Hayden, Arizona 85235.

| This is | a  | LODE